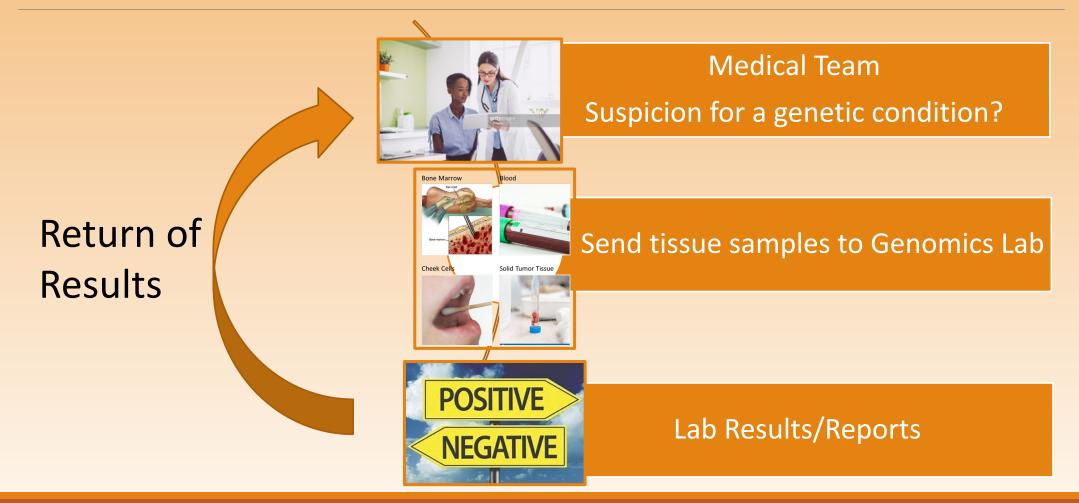

### Medical Team Suspicion for a genetic condition? Other reasons?

### **Encounter with Health Care Providers**

# Testing for genomic variations from DNA to chromosome

### **Reasons for Testing**

- Sex chromosome determination
   number and structure of X and Y chromosomes, and SRY
- Sex chromosome test <u>is not</u> requested but automatically included in written reports

## Return Inclusive and Affirmative Results to Health Care Providers