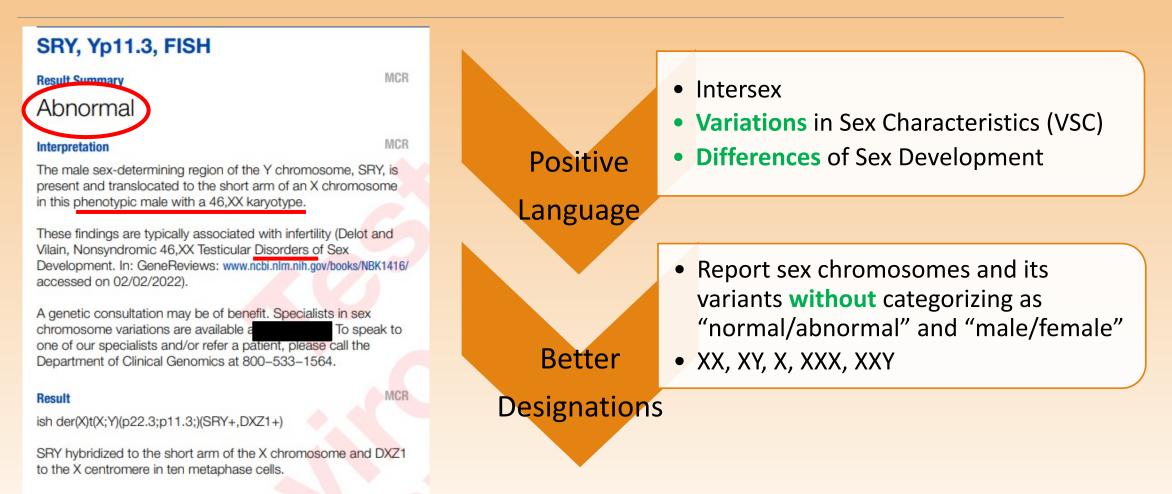

### Inclusive and Affirmative Reporting of Karyotype or FISH Results

### Affirmative Reporting of Results Individuals with XX and SRY (sex-determining region in Y)