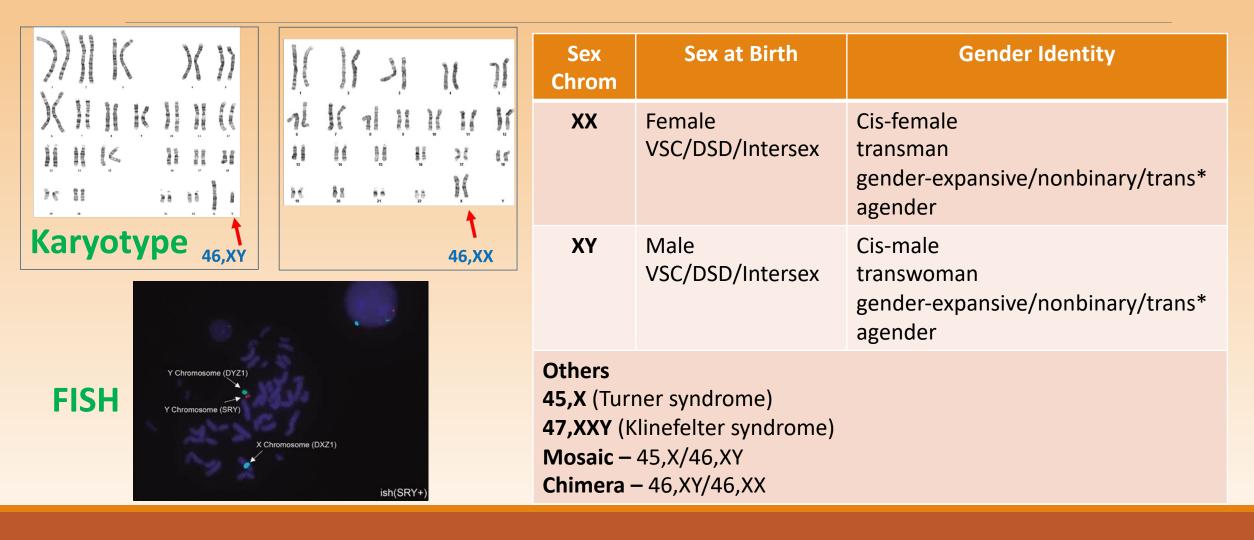

### People with Variations in Sex Characteristics (VSC) DSD/Intersex (beyond dimorphism)

| Sex Chrom | Reproductive Structures<br>Hormones                                                                                                                                |
|-----------|--------------------------------------------------------------------------------------------------------------------------------------------------------------------|
| XX        | with testis, or both ovary and testis<br>missing or underdeveloped uterus, vagina, cervix, ovary<br>absence of menstruation<br>too much androgen                   |
| XY        | with uterus, fallopian tube<br>underdeveloped or undescended testis<br>underdeveloped Leydig or Sertoli cells<br>absent or reduced formation or action of androgen |
| XX/XY     | ovary and testis                                                                                                                                                   |

### **Reasons for Testing**

- Sex chromosome determination
   number and structure of X and Y chromosomes, and SRY
- Sex chromosome test <u>is not</u> requested but automatically included in written reports

### Inclusive and Affirmative Reporting of Karyotype or FISH Results

### Affirmative Reporting of Results Individuals with XX and SRY (sex-determining region in Y)