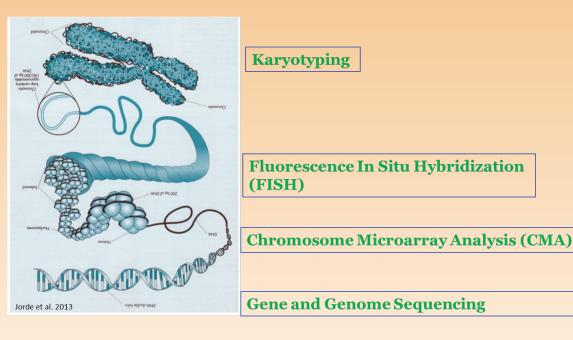

# Testing for genomic variations from DNA to chromosome

### **Reasons for Testing**

- Sex chromosome determination
   number and structure of X and Y chromosomes, and SRY
- Sex chromosome test <u>is not</u> requested but automatically included in written reports